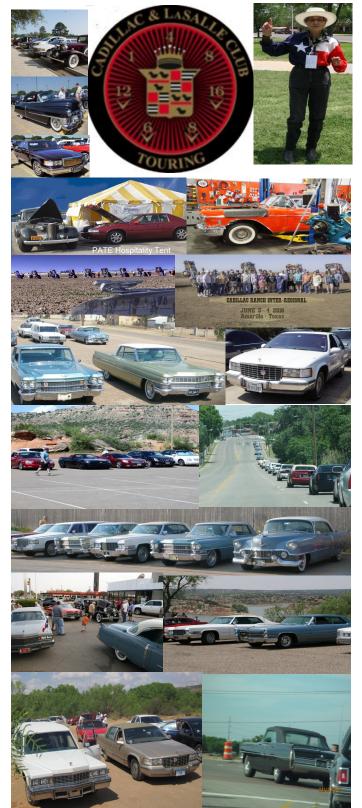

## Invitation to Membership

The North Texas Region (NTX) Cadillac & LaSalle Club was founded in 1971. Its purpose is for the development, publication and exchange of information pertaining to Cadillac and LaSalle automobiles, to encourage maintenance, preservation and restoration of all Cadillac and LaSalle vehicles, and to promote our social fellowship among the members of the club.

NTX Cadillac & LaSalle Club offers great automobile and educational events, technical meets, as well as automobile trips for the whole family. All the CLC members are welcome to participate. Many lifetime friendships have been fostered through CLC. Our loyal CLC members love to get together to display their fabulous vehicles and we all look forward with anticipation to our next one.

You are invited to visit our NTX Cadillac & LaSalle Club. Please join us!

President: Bill Levy—(214) 563-1033

Vice President: Bill Ische

Treasurer: Jim Hanson

Webmaster: Minnie Bedrick

Membership: Bill Haesslein (817)-428-1204